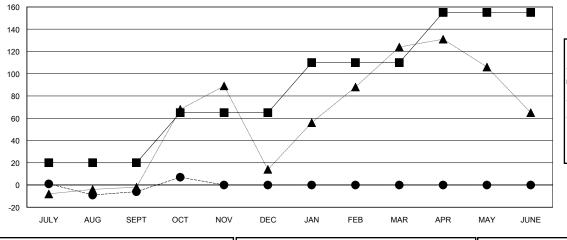

# **LOCATION PHILIPPINES**

GMT CA 5

| Clubs                 |                  |           |                  |                  | Members               |                    |                                     |                    |                  |
|-----------------------|------------------|-----------|------------------|------------------|-----------------------|--------------------|-------------------------------------|--------------------|------------------|
| RESULTS FOR 2016-2017 |                  |           |                  |                  | RESULTS FOR 2016-2017 |                    |                                     |                    |                  |
| QUARTER               | NEW CLUB<br>GOAL | NEW CLUBS | DROPPED<br>CLUBS | NET<br>GAIN/LOSS | QUARTER               | NEW MEMBER<br>GOAL | CHARTER AND<br>NEW MEMBERS<br>ADDED | DROPPED<br>MEMBERS | NET<br>GAIN/LOSS |
| JULY/AUG/SEPT         | 0                | 0         | 0                | 0                | JULY/AUG/SEPT         | 20                 | 34                                  | 40                 | -6               |
| OCT/NOV/DEC           | 1                | 0         | 0                | 0                | OCT/NOV/DEC           | 45                 | 20                                  | 7                  | 13               |
| JAN/FEB/MAR           | 1                | 0         | 0                | 0                | JAN/FEB/MAR           | 45                 | 0                                   | 0                  | 0                |
| APR/MAY/JUNE          | 1                | 0         | 0                | 0                | APR/MAY/JUNE          | 45                 | 0                                   | 0                  | 0                |

#### GOALS AND ACTUAL MEMBERS CUMULATIVE

ASSESSMENT DATA

| - ■ - CURRENT YEAR GOALS FOR NEW |  |  |  |  |  |
|----------------------------------|--|--|--|--|--|
| MEMBERS                          |  |  |  |  |  |

- CURRENT YEAR ACTUAL MEMBERS

| DROPPED CLUBS: 0 |    |
|------------------|----|
| DROPPED MEMBERS  |    |
| DECEASED         | 0  |
| CLUB CANCELLED   | 0  |
| OTHER            | 47 |
| TOTAL            | 47 |