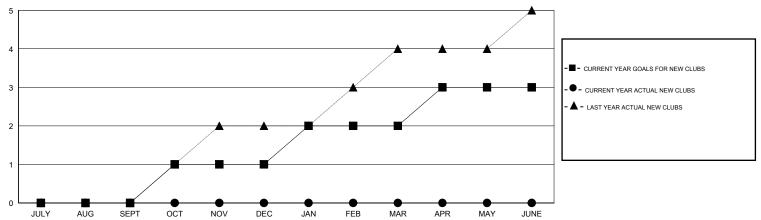

# **LOCATION PHILIPPINES**

GMT CA 5

| Clubs                 |                  |           |                  |                  | Members               |                    |                                     |                    |                  |
|-----------------------|------------------|-----------|------------------|------------------|-----------------------|--------------------|-------------------------------------|--------------------|------------------|
| RESULTS FOR 2016-2017 |                  |           |                  |                  | RESULTS FOR 2016-2017 |                    |                                     |                    |                  |
| QUARTER               | NEW CLUB<br>GOAL | NEW CLUBS | DROPPED<br>CLUBS | NET<br>GAIN/LOSS | QUARTER               | NEW MEMBER<br>GOAL | CHARTER AND<br>NEW MEMBERS<br>ADDED | DROPPED<br>MEMBERS | NET<br>GAIN/LOSS |
| JULY/AUG/SEPT         | 0                | 0         | 0                | 0                | JULY/AUG/SEPT         | 20                 | 34                                  | 40                 | -6               |
| OCT/NOV/DEC           | 1                | 0         | 0                | 0                | OCT/NOV/DEC           | 45                 | 20                                  | 7                  | 13               |
| JAN/FEB/MAR           | 1                | 0         | 0                | 0                | JAN/FEB/MAR           | 45                 | 0                                   | 0                  | 0                |
| APR/MAY/JUNE          | 1                | 0         | 0                | 0                | APR/MAY/JUNE          | 45                 | 0                                   | 0                  | 0                |

### GOALS AND ACTUAL NEW CLUBS CUMULATIVE